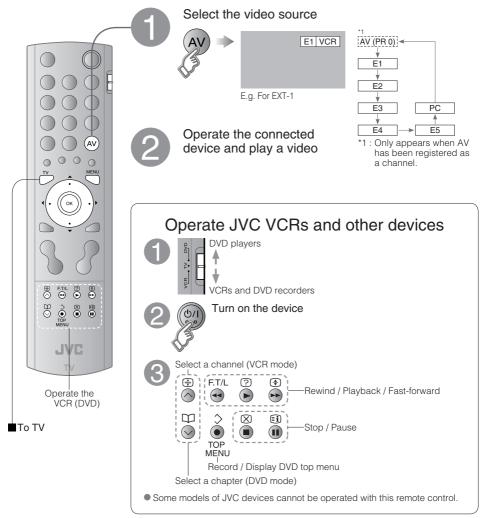

# **Connecting external devices**

You can connect many different devices to the rear panel of the TV. Please read the user manuals of each device before setting up. (Connecting cables are not supplied with this TV.)

# Watching videos / DVDs