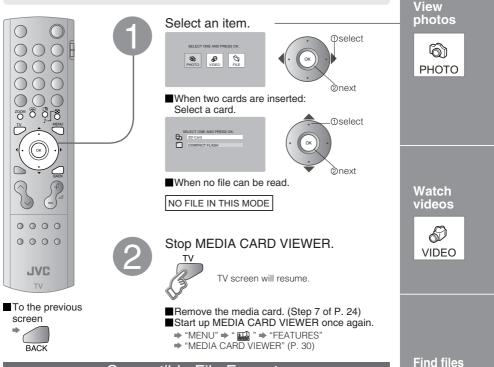

# Using a media card

By inserting a media card into the TV, you can easily view photos taken with a digital camera or videos taken with a JVC digital media camera "Everio".

#### How to use MEDIA CARD VIEWER

- Displaying interval of photos may vary depending on the size of the file.
- Noise may appear during the slideshow.
- When each file uses a different recording format, the screen is temporarily disturbed.
- Only the first 8 characters of the FOLDER or FILE name are displayed. Double-byte characters cannot be displayed.
- Folders and files are displayed in alphabetical order.
- The date will not be displayed when there is no information in the file.
- Motion JPEG is not compatible with this TV.
- Files edited or saved on your PC may not be played back correctly.