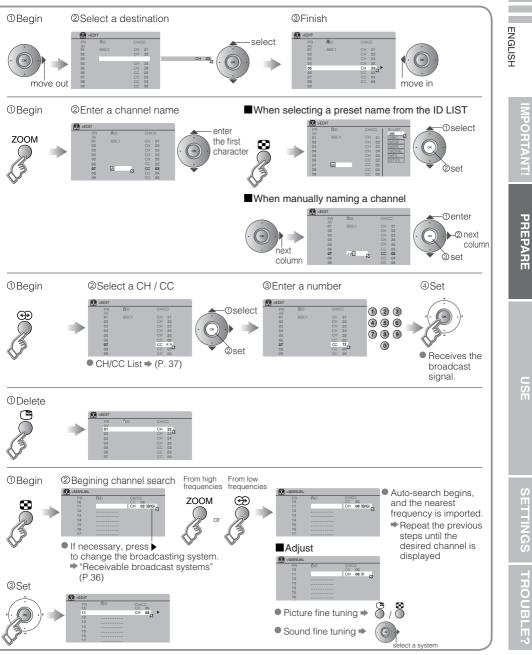

# **Editing channels**

Edit the channels registered with "AUTO PROGRAM" in "Initial settings" (P. 9).