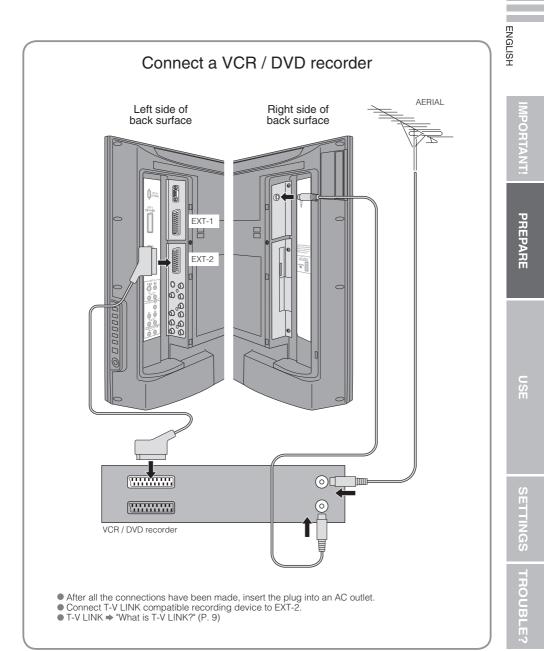

# **Connecting external devices**

You can connect many different devices to the rear panel of the TV. Please read the user manuals of each device before setting up. (Connecting cables are not supplied with this TV.)