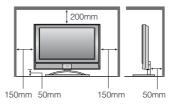

#### Installation requirements

 To avoid overheating, ensure the unit has ample room.