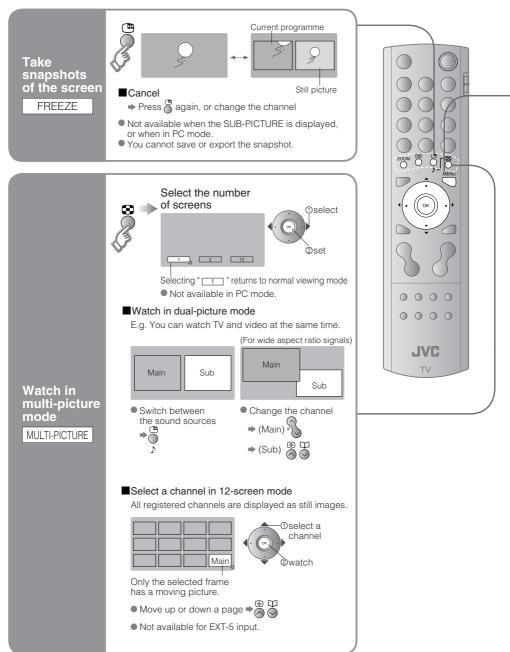

be detected or played back correctly.

 Manufactured under license from Dolby Laboratories. "Dolby", and the double-D symbol are trademarks of Dolby Laboratories.

#### How to use MEDIA CARD VIEWER



- Displaying interval of photos may vary depending on the size of the file.
- Noise may appear during the slideshow.
- When each file uses a different recording format, the screen is temporarily disturbed.
- Only the first 8 characters of the FOLDER or FILE name are displayed. Double-byte characters cannot be displayed.
- Folders and files are displayed in alphabetical order.
- The date will not be displayed when there is no information in the file.
- Motion JPEG is not compatible with this TV.
- Files edited or saved on your PC may not be played back correctly.

26

# **Useful functions**





# **Customising your TV**



| Menu           | Item                     | Adjustments / Configurations                                                                                                                           |         |
|----------------|--------------------------|--------------------------------------------------------------------------------------------------------------------------------------------------------|---------|
|                | PICTURE MODE             | Picture mode (BRIGHT / STANDARD / SOFT)                                                                                                                | Ę       |
|                | BRIGHT-1                 | Backlight brightness (Darker ⇔ Brighter)