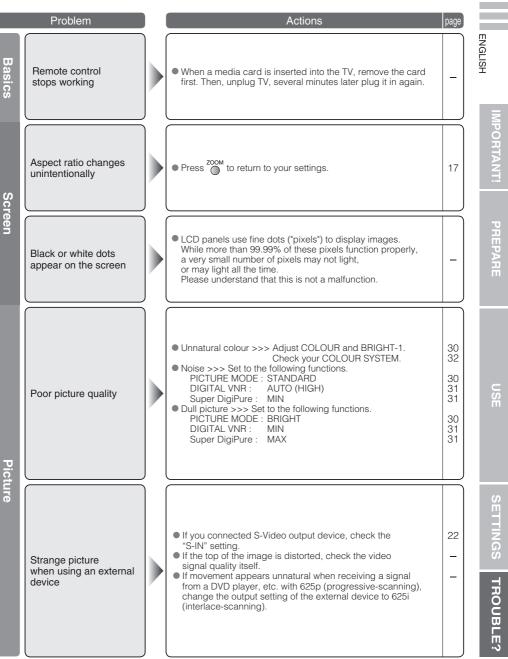

(ON / OFF) (Not available when viewing PC)                                     | 1       |
| UP             | EXT SETTING              | For use with video players and other devices (P. 22)                                                                                                   |         |
|                | HDMI SETTING             | SIZE (AUTO / 1 / 2)<br>AUDIO (AUTO / ANALOGUE / DIGITAL)                                                                                               |         |

● Other settings · Change the aspect ratio ◆ "ZOOM" (P. 17) · Turn on 3D SOUND ◆ "3D SOUND" (P. 17) \*1 BBE license 🗭 (P. 36)

SETTINGS TROUBLE?

# Advanced picture adjustment

By default, the TV automatically adjusts itself for the best picture.



4:3 AUTO ASPECT



# Troubleshooting





# Troubleshooting (continued)



# ENGLISH

# **Technical information**

#### What is T-V LINK?

T-V LINK allows the TV to share information easily with a connected T-V LINK compatible device. By using T-V LINK :

- You can send the channel information programmed on the TV to the T-V LINK compatible device, so that both the TV and the external device have the same channel settings. When connecting a new external device, channel information is loaded into it, allowing channel setup to be completed very quickly. For more details, refer to the external device's manual.
- You can easily record the TV programme you are viewing on a T-V LINK compatible device by using the "DIRECT REC" feature. For more details, refer to the external device's manual.

#### What is ACI (Automatic Channel Install