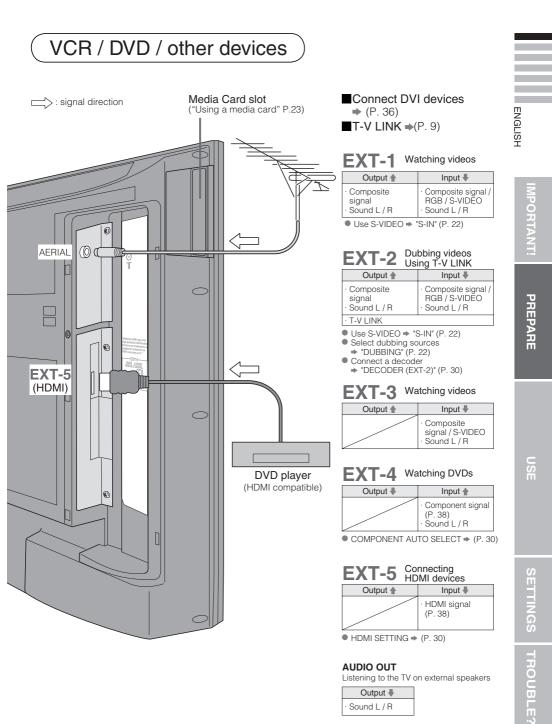

## **Basic connections**

Please read the user manuals of each device carefully before setup. It is necessary to connect an aerial to watch TV.

■ Connect with other devices → "Connecting external devices" (P. 13)

# **Connecting external devices**

You can connect many different devices to the rear panel of the TV. Please read the user manuals of each device before setting up. (Connecting cables are not supplied with this TV.)

#### Connect DVI devices

Connect a DVI device to EXT-5 (HDMI) using DVI-HDMI conversion cable. Connect analogue sound output of the DVI device to L and R terminals in EXT-4.

● Set AUDIO in HDMI SETTING to Analogue or AUTO → (P. 30)