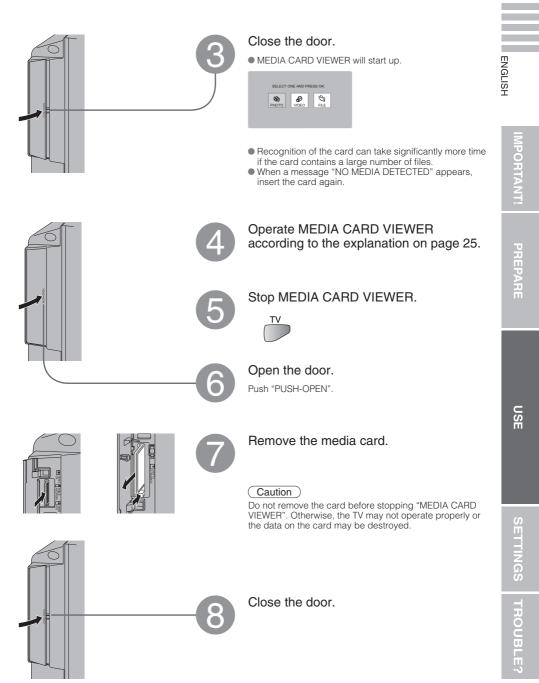

# Using a media card

Never unplug the power cord when using Media Card Viewer, the data on the card may be erased. If Media Card Viewer is behaving strangely, remove the card and unplug the power cord, then plug it in again.

#### How to use MEDIA CARD VIEWER

- Displaying interval of photos may vary depending on the size of the file.
- Noise may appear during the slideshow.
- When each file uses a different recording format, the screen is temporarily disturbed.
- Only the first 8 characters of the FOLDER or FILE name are displayed. Double-byte characters cannot be displayed.
- Folders and files are displayed in alphabetical order.
- The date will not be displayed when there is no information in the file.
- Motion JPEG is not compatible with this TV.
- Files edited or saved on your PC may not be played back correctly.