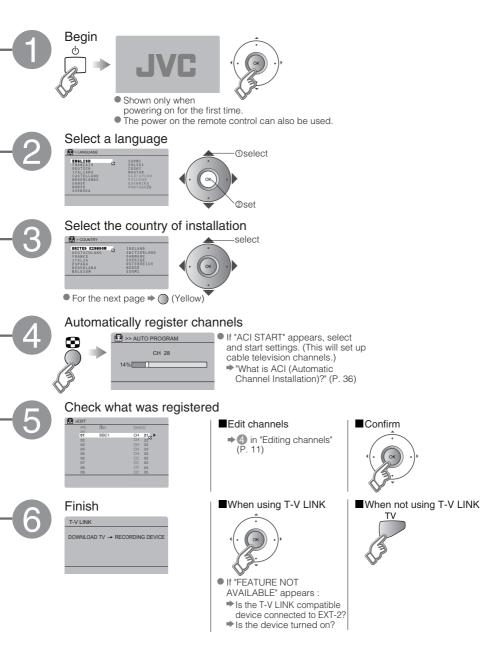

# **Initial settings**

Set the menu language, installation location and automatically register the TV channels. These channels can be edited later in "Editing channels" (P. 11). (Channel data on the TV can be sent to a connected recording device that is compatible with T-V LINK.)