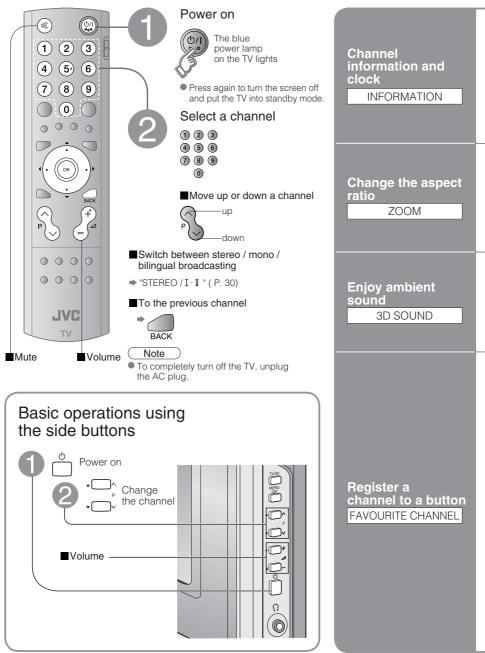

# Watching TV

# **Customising your TV**

| Menu           | Item                     | Adjustments / Configurations                                                                                                                           |         |
|----------------|--------------------------|--------------------------------------------------------------------------------------------------------------------------------------------------------|---------|
|                | PICTURE MODE             | Picture mode (BRIGHT / STANDARD / SOFT)                                                                                                                | Ę       |
|                | BRIGHT-1                 | Backlight brightness (Darker ⇔ Brighter)                                                                                                               | ENGLISH |
|                | CONTRAST                 | Contrast (Lower ⇔ Higher)                                                                                                                              | Ц       |
| P              | BRIGHT-2                 | Brightness (Darker ⇔ Brighter)                                                                                                                         |         |
| $\overline{O}$ | SHARP                    | Sharpness (Softer ⇔ Sharper)                                                                                                                           |         |
| PICTURE        | COLOUR                   | Colour (Lighter ⇔ Deeper)                                                                                                                              |         |
| R              | HUE                      | Tint (Reddish $\Leftrightarrow$ Greenish)                                                                                                              |         |
|                | COLOUR TEMP.             | Colour temperature (WARM / NORMAL / COOL)                                                                                                              |         |
|                | FEATURES                 | Finer picture adjustments (P. 31)                                                                                                                      |         |
|                | STEREO / I · II          | Mode / Language (  : STEREO /   : MONO / I : SUB1 / I : SUB2)                                                                                          |         |
|                | BASS                     | Low tones (Weaker $\Leftrightarrow$ Stronger)                                                                                                          |         |
|                | TREBLE                   | High tones (Weaker ⇔ Stronger)                                                                                                                         |         |
| Ő              | BALANCE                  | Speaker balance (Left Stronger ⇔ Right Stronger)                                                                                                       |         |
| SOUND          | 3D SOUND                 | Ambience level (HIGH / LOW / MONO / OFF)                                                                                                               |         |
| Ð              | A.H.B.                   | Emphasize the bass sound (ON / OFF)                                                                                                                    |         |
|                | BBE *1                   | Sound enhancement technology (ON / OFF)                                                                                                                |         |
|                | SLEEP TIMER              | Timer for turning off the TV (P. 28)                                                                                                                   |         |
|                | CHILD LOCK               | Stops children from watching specific channels (P. 28)                                                                                                 |         |
|                | APPEARANCE               | Format for displaying the channel number<br>(TYPE A / TYPE B / TYPE C / TYPE D)                                                                        |         |
| FEATURES       | BLUE BACK                | Displays a blue screen and mute the sound when the signal is weak or absent (ON / OFF)                                                                 |         |
| H              | FAVOURITE SETTING        | Clear favourite channel settings (P. 17)                                                                                                               |         |
| Ē              | ILLUMINATION             | Lights illumination lamp (P.5) while the TV is on (BRIGHT / SOFT / OFF)                                                                                |         |
| UJ             | MEDIA CARD VIEWER        | Display photos or videos recorded on the media card (P. 25)<br>· If a card is not inserted, message "NO MEDIA DETECTED" will appear on the<br>display. |         |
|                | AUTO PROGRAM             | Select a country, it automatically registers channels (P. 10, 3)                                                                                       |         |
|                | EDIT / MANUAL            | Change registered channels or add new ones (P. 11)                                                                                                     |         |
|                | LANGUAGE                 | Select a language for on-screen menus (P. 10, 2)                                                                                                       |         |
| S              | DECODER(EXT-2)           | For when connected to VCR with T-V LINK (ON / OFF)                                                                                                     |         |
| SET L          | COMPONENT<br>AUTO SELECT | Changes the TV input to EXT-4 when a component signal is input to EXT-4 (ON / OFF) (Not available when viewing PC)                                     | 1       |
| UP             | EXT SETTING              | For use with video players and other devices (P. 22)                                                                                                   |         |
|                | HDMI SETTING             | SIZE (AUTO / 1 / 2)<br>AUDIO (AUTO / ANALOGUE / DIGITAL)                                                                                               |         |

● Other settings · Change the aspect ratio ◆ "ZOOM" (P. 17) · Turn on 3D SOUND ◆ "3D SOUND" (P. 17) \*1 BBE license 🗭 (P. 36)

SETTINGS TROUBLE?