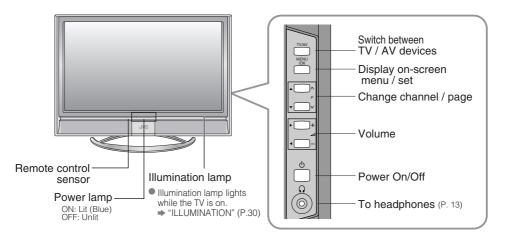

# Names of all the parts

#### Remove the terminal covers

- If the cover cannot be closed due to the cables being in the way
   Do not force the cover to close (leave it open).
- Connecting terminals on the back of the TV Connecting External devices (P. 13)

#### Change the direction of TV

#### Check accessories