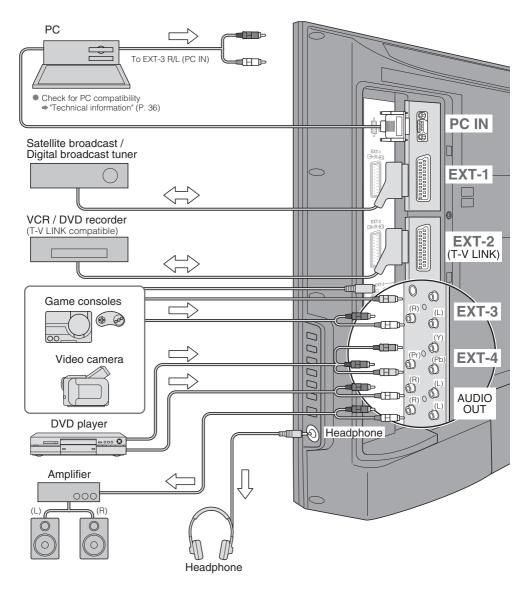

## **Basic connections**

Please read the user manuals of each device carefully before setup. It is necessary to connect an aerial to watch TV.

■ Connect with other devices → "Connecting external devices" (P. 13)

# **Connecting external devices**

You can connect many different devices to the rear panel of the TV. Please read the user manuals of each device before setting up. (Connecting cables are not supplied with this TV.)