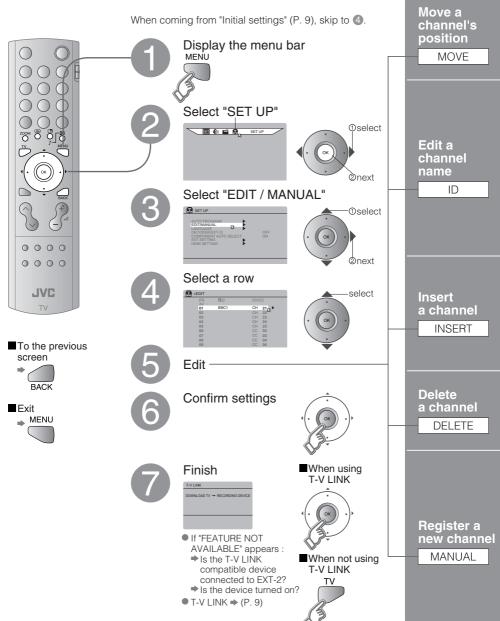

# **Editing channels**

Edit the channels registered with "AUTO PROGRAM" in "Initial settings" (P. 9).