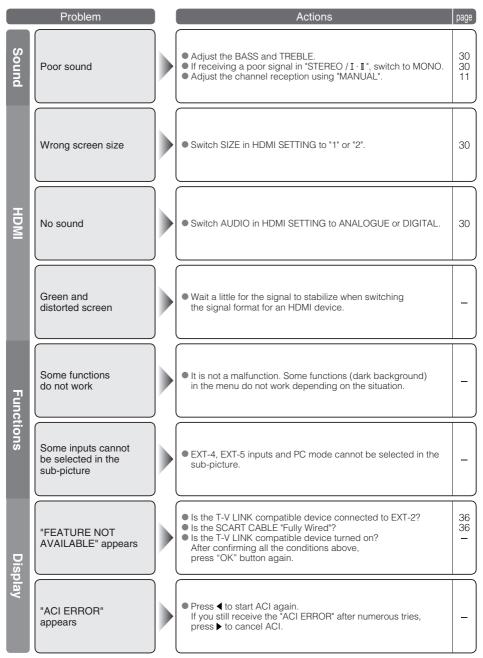

ewing PC)                                     | 1       |
| UP             | EXT SETTING              | For use with video players and other devices (P. 22)                                                                                                   |         |
|                | HDMI SETTING             | SIZE (AUTO / 1 / 2)<br>AUDIO (AUTO / ANALOGUE / DIGITAL)                                                                                               |         |

● Other settings · Change the aspect ratio ◆ "ZOOM" (P. 17) · Turn on 3D SOUND ◆ "3D SOUND" (P. 17) \*1 BBE license 🗭 (P. 36)

SETTINGS TROUBLE?

# Advanced picture adjustment

By default, the TV automatically adjusts itself for the best picture.



4:3 AUTO ASPECT



# Troubleshooting





# Troubleshooting (continued)



# ENGLISH

# **Technical information**

#### What is T-V LINK?

T-V LINK allows the TV to share information easily with a connected T-V LINK compatible device. By using T-V LINK :

- You can send the channel information programmed on the TV to the T-V LINK compatible device, so that both the TV and the external device have the same channel settings. When connecting a new external device, channel information is loaded into it, allowing channel setup to be completed very quickly. For more details, refer to the external device's manual.
- You can easily record the TV programme you are viewing on a T-V LINK compatible device by using the "DIRECT REC" feature. For more details, refer to the external device's manual.

#### What is ACI (Automatic Channel Installation)?

Some cable companies tra