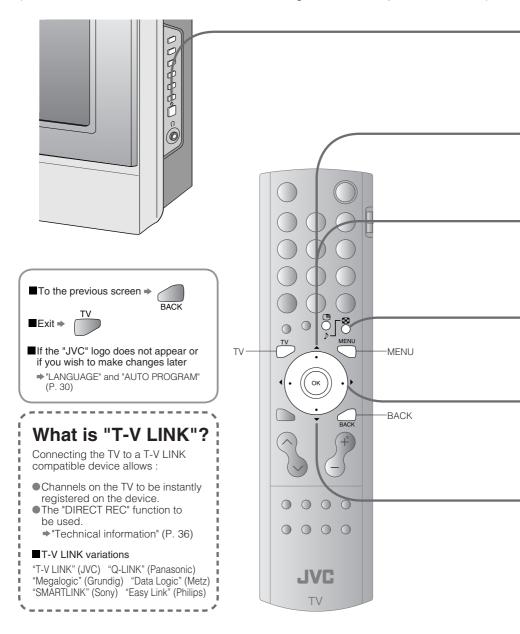

#### What is T-V LINK?

T-V LINK allows the TV to share information easily with a connected T-V LINK compatible device. By using T-V LINK :

- You can send the channel information programmed on the TV to the T-V LINK compatible device, so that both the TV and the external device have the same channel settings. When connecting a new external device, channel information is loaded into it, allowing channel setup to be completed very quickly. For more details, refer to the external device's manual.
- You can easily record the TV programme you are viewing on a T-V LINK compatible device by using the "DIRECT REC" feature. For more details, refer to the external device's manual.