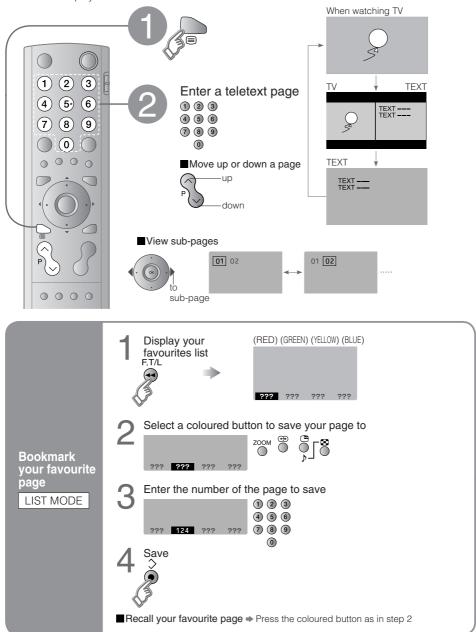

# **Viewing teletext**

This TV can display TV broadcasts and teletext on the same channel in two windows.