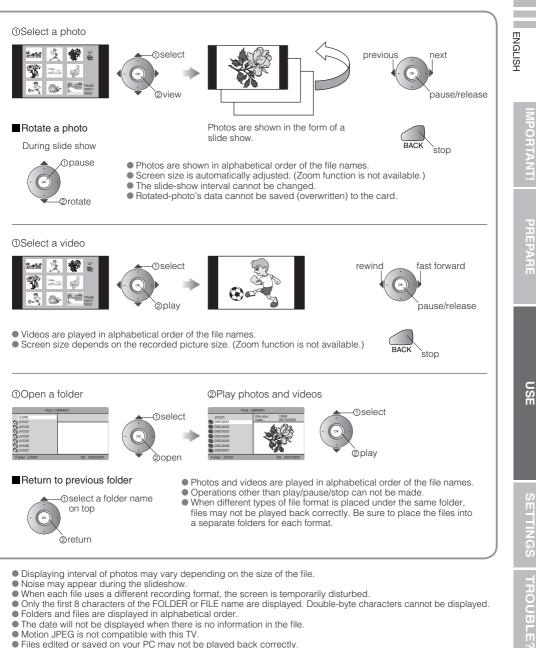

# Using a media card

By inserting a media card into the TV, you can easily view photos taken with a digital camera or videos taken with a JVC digital media camera "Everio".

#### Readable Media Cards:

SD Memory Card, MultiMediaCard, Memory Stick (Memory Stick PRO is not supported), xD-Picture Card, CompactFlash and Microdrive Hard Disk for JVC digital media camera "Everio".

- Do not use any media card that is not specified. Otherwise, it may cause a malfunction.
- Please read the instruction in this chapter carefully. Improper handling may destroy the data on a card
  or cause other problems to the TV and the card. JVC will not be responsible for any problems due to
  improper handling.
- Operation can not be guaranteed if a card conversion adapter is used.

#### Open the door.

Push "PUSH-OPEN".

#### Insert the media card.

Follow the illustration exactly when inserting the card. When it cannot be inserted smoothly, do not force it but check the card direction again.

• The message will appear on the screen.

# Using a media card

Never unplug the power cord when using Media Card Viewer, the data on the card may be erased. If Media Card Viewer is behaving strangely, remove the card and unplug the power cord, then plug it in again.

#### How to use MEDIA CARD VIEWER

- Displaying interval of photos may vary depending on the size of the file.
- Noise may appear during the slideshow.
- When each file uses a different recording format, the screen is temporarily disturbed.
- Only the first 8 characters of the FOLDER or FILE name are displayed. Double-byte characters cannot be displayed.
- Folders and files are displayed in alphabetical order.
- The date will not be displayed when there is no information in the file.
- Motion JPEG is not compatible with this TV.
- Files edited or saved on your PC may not be played back correctly.