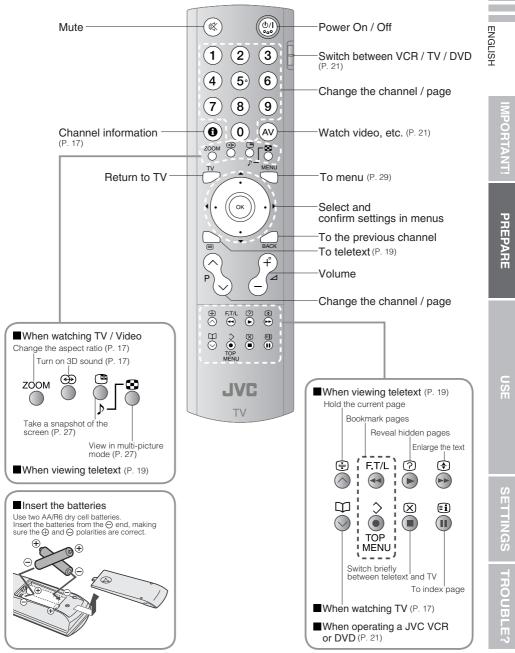

# Watching TV

# **Viewing teletext**

This TV can display TV broadcasts and teletext on the same channel in two windows.

# Watching videos / DVDs

# **Useful functions**