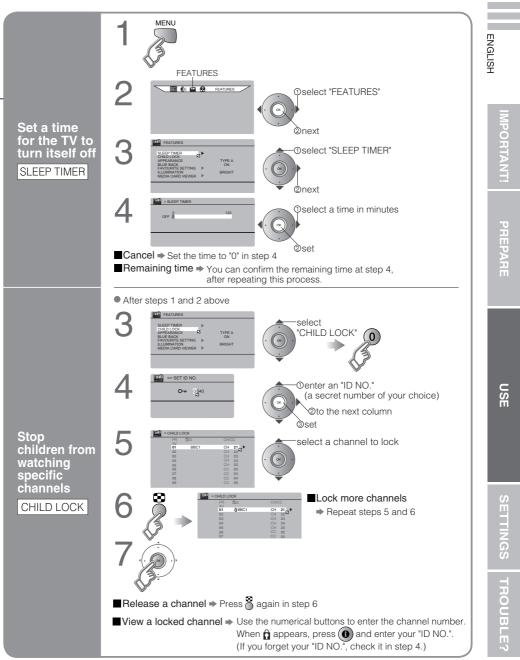

# **Useful functions**

# **Customising your TV**

| Menu           | Item                     | Adjustments / Configurations                                                                                                                           |         |
|----------------|--------------------------|--------------------------------------------------------------------------------------------------------------------------------------------------------|---------|
|                | PICTURE MODE             | Picture mode (BRIGHT / STANDARD / SOFT)                                                                                                                | Ę       |
|                | BRIGHT-1                 | Backlight brightness (Darker ⇔ Brighter)                                                                                                               | ENGLISH |
|                | CONTRAST                 | Contrast (Lower ⇔ Higher)                                                                                                                              | Ц       |
| P              | BRIGHT-2                 | Brightness (Darker ⇔ Brighter)                                                                                                                         |         |
| $\overline{O}$ | SHARP                    | Sharpness (Softer ⇔ Sharper)                                                                                                                           |         |
| PICTURE        | COLOUR                   | Colour (Lighter ⇔ Deeper)                                                                                                                              |         |
| R              | HUE                      | Tint (Reddish $\Leftrightarrow$ Greenish)                                                                                                              |         |
|                | COLOUR TEMP.             | Colour temperature (WARM / NORMAL / COOL)                                                                                                              |         |
|                | FEATURES                 | Finer picture adjustments (P. 31)                                                                                                                      |         |
|                | STEREO / I · II          | Mode / Language (  : STEREO /   : MONO / I : SUB1 / I : SUB2)                                                                                          |         |
|                | BASS                     | Low tones (Weaker $\Leftrightarrow$ Stronger)                                                                                                          |         |
|                | TREBLE                   | High tones (Weaker ⇔ Stronger)                                                                                                                         |         |
| Ő              | BALANCE                  | Speaker balance (Left Stronger ⇔ Right Stronger)                                                                                                       |         |
| SOUND          | 3D SOUND                 | Ambience level (HIGH / LOW / MONO / OFF)                                                                                                               |         |
| Ð              | A.H.B.                   | Emphasize the bass sound (ON / OFF)                                                                                                                    |         |
|                | BBE *1                   | Sound enhancement technology (ON / OFF)                                                                                                                |         |
|                | SLEEP TIMER              | Timer for turning off the TV (P. 28)                                                                                                                   |         |
|                | CHILD LOCK               | Stops children from watching specific channels (P. 28)                                                                                                 |         |
|                | APPEARANCE               | Format for displaying the channel number<br>(TYPE A / TYPE B / TYPE C / TYPE D)                                                                        |         |
| FEATURES       | BLUE BACK                | Displays a blue screen and mute the sound when the signal is weak or absent (ON / OFF)                                                                 |         |
| H              | FAVOURITE SETTING        | Clear favourite channel settings (P. 17)                                                                                                               |         |
| Ē              | ILLUMINATION             | Lights illumination lamp (P.5) while the TV is on (BRIGHT / SOFT / OFF)                                                                                |         |
| UJ             | MEDIA CARD VIEWER        | Display photos or videos recorded on the media card (P. 25)<br>· If a card is not inserted, message "NO MEDIA DETECTED" will appear on the<br>display. |         |
|                | AUTO PROGRAM             | Select a country, it automatically registers channels (P. 10, 3)                                                                                       |         |
|                | EDIT / MANUAL            | Change registered channels or add new ones (P. 11)                                                                                                     |         |
|                | LANGUAGE                 | Select a language for on-screen menus (P. 10, 2)                                                                                                       |         |
| S              | DECODER(EXT-2)           | For when connected to VCR with T-V LINK (ON / OFF)                                                                                                     |         |
| SET L          | COMPONENT<br>AUTO SELECT | Changes the TV input to EXT-4 when a component signal is input to EXT-4 (ON / OFF) (Not available when viewing PC)                                     | 1       |
| UP             | EXT SETTING              | For use with video players and other devices (P. 22)                                                                                                   |         |
|                | HDMI SETTING             | SIZE (AUTO / 1 / 2)<br>AUDIO (AUTO / ANALOGUE / DIGITAL)                                                                                               |         |