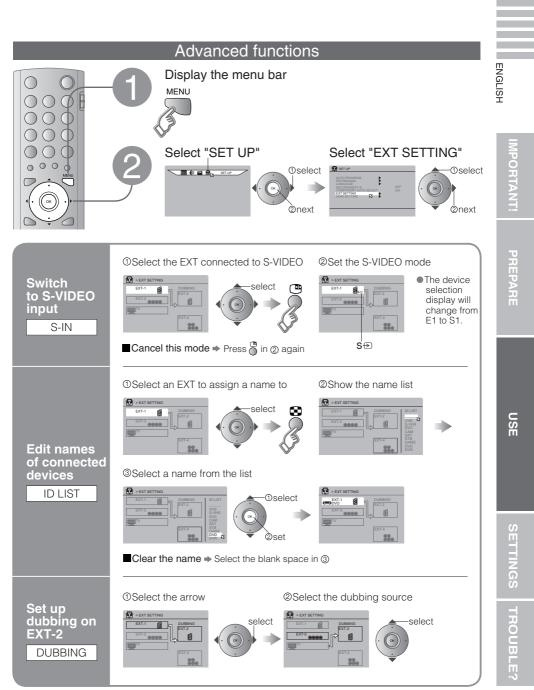

# **Useful functions**

# **Customising your TV**

| Menu           | Item                     | Adjustments / Configurations                                                                                                                           |         |
|----------------|--------------------------|--------------------------------------------------------------------------------------------------------------------------------------------------------|---------|
|                | PICTURE MODE             | Picture mode (BRIGHT / STANDARD / SOFT)                                                                                                                | Ę       |
|                | BRIGHT-1                 | Backlight brightness (Darker ⇔ Brighter)                                                                                                               | ENGLISH |
|                | CONTRAST                 | Contrast (Lower ⇔ Higher)                                                                                                                              | Ц       |
| P              | BRIGHT-2                 | Brightness (Darker ⇔ Brighter)                                                                                                                         |         |
| $\overline{O}$ | SHARP                    | Sharpness (Softer ⇔ Sharper)                                                                                                                           |         |
| PICTURE        | COLOUR                   | Colour (Lighter ⇔ Deeper)                                                                                                                              |         |
| R              | HUE                      | Tint (Reddish $\Leftrightarrow$ Greenish)                                                                                                              |         |
|                | COLOUR TEMP.             | Colour temperature (WARM / NORMAL / COOL)                                                                                                              |         |
|                | FEATURES                 | Finer picture adjustments (P. 31)                                                                                                                      |         |
|                | STEREO / I · II          | Mode / Language (  : STEREO /   : MONO / I : SUB1 / I : SUB2)                                                                                          |         |
|                | BASS                     | Low tones (Weaker $\Leftrightarrow$ Stronger)                                                                                                          |         |
|                | TREBLE                   | High tones (Weaker ⇔ Stronger)                                                                                                                         |         |
| Ő              | BALANCE                  | Speaker balance (Left Stronger ⇔ Right Stronger)                                                                                                       |         |
| SOUND          | 3D SOUND                 | Ambience level (HIGH / LOW / MONO / OFF)                                                                                                               |         |
| Ð              | A.H.B.                   | Emphasize the bass sound (ON / OFF)                                                                                                                    |         |
|                | BBE *1                   | Sound enhancement technology (ON / OFF)                                                                                                                |         |
|                | SLEEP TIMER              | Timer for turning off the TV (P. 28)                                                                                                                   |         |
|                | CHILD LOCK               | Stops children from watching specific channels (P. 28)                                                                                                 |         |
|                | APPEARANCE               | Format for displaying the channel number<br>(TYPE A / TYPE B / TYPE C / TYPE D)                                                                        |         |
| FEATURES       | BLUE BACK                | Displays a blue screen and mute the sound when the signal is weak or absent (ON / OFF)                                                                 |         |
| H              | FAVOURITE SETTING        | Clear favourite channel settings (P. 17)                                                                                                               |         |
| Ē              | ILLUMINATION             | Lights illumination lamp (P.5) while the TV is on (BRIGHT / SOFT / OFF)                                                                                |         |
| UJ             | MEDIA CARD VIEWER        | Display photos or videos recorded on the media card (P. 25)<br>· If a card is not inserted, message "NO MEDIA DETECTED" will appear on the<br>display. |         |
|                | AUTO PROGRAM             | Select a country, it automatically registers channels (P. 10, 3)                                                                                       |         |
|                | EDIT / MANUAL            | Change registered channels or add new ones (P. 11)                                                                                                     |         |
|                | LANGUAGE                 | Select a language for on-screen menus (P. 10, 2)                                                                                                       |         |
| S              | DECODER(EXT-2)           | For when connected to VCR with T-V LINK (ON / OFF)                                                                                                     |         |
| SET L          | COMPONENT<br>AUTO SELECT | Changes the TV input to EXT-4 when a component signal is input to EXT-4 (ON / OFF) (Not available when viewing PC)                                     | 1       |
| UP             | EXT SETTING              | For use with video players and other devices (P. 22)                                                                                                   |         |
|                | HDMI SETTING             | SIZE (AUTO / 1 / 2)<br>AUDIO (AUTO / ANALOGUE / DIGITAL)                                                                                               |         |