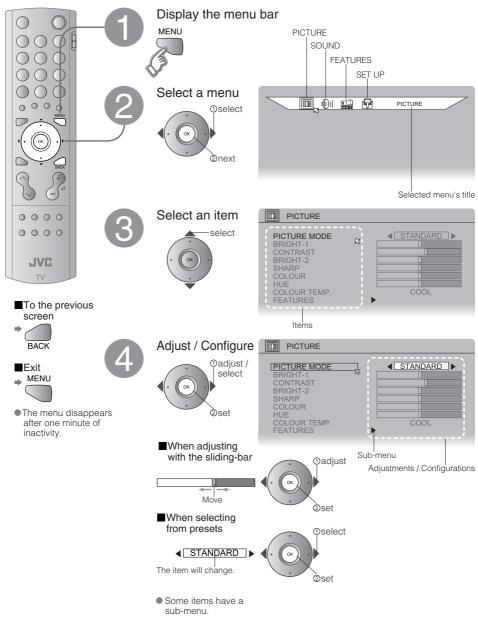

# **Customising your TV**

| Menu           | Item                     | Adjustments / Configurations                                                                                                                           |         |
|----------------|--------------------------|--------------------------------------------------------------------------------------------------------------------------------------------------------|---------|
|                | PICTURE MODE             | Picture mode (BRIGHT / STANDARD / SOFT)                                                                                                                | Ę       |
|                | BRIGHT-1                 | Backlight brightness (Darker ⇔ Brighter)                                                                                                               | ENGLISH |
|                | CONTRAST                 | Contrast (Lower ⇔ Higher)                                                                                                                              | Ц       |
| P              | BRIGHT-2                 | Brightness (Darker ⇔ Brighter)                                                                                                                         |         |
| $\overline{O}$ | SHARP                    | Sharpness (Softer ⇔ Sharper)                                                                                                                           |         |
| PICTURE        | COLOUR                   | Colour (Lighter ⇔ Deeper)                                                                                                                              |         |
| R              | HUE                      | Tint (Reddish $\Leftrightarrow$ Greenish)                                                                                                              |         |
|                | COLOUR TEMP.             | Colour temperature (WARM / NORMAL / COOL)                                                                                                              |         |
|                | FEATURES                 | Finer picture adjustments (P. 31)                                                                                                                      |         |
|                | STEREO / I · II          | Mode / Language (  : STEREO /   : MONO / I : SUB1 / I : SUB2)                                                                                          |         |
|                | BASS                     | Low tones (Weaker $\Leftrightarrow$ Stronger)                                                                                                          |         |
|                | TREBLE                   | High tones (Weaker ⇔ Stronger)                                                                                                                         |         |
| Ő              | BALANCE                  | Speaker balance (Left Stronger ⇔ Right Stronger)                                                                                                       |         |
| SOUND          | 3D SOUND                 | Ambience level (HIGH / LOW / MONO / OFF)                                                                                                               |         |
| Ð              | A.H.B.                   | Emphasize the bass sound (ON / OFF)                                                                                                                    |         |
|                | BBE *1                   | Sound enhancement technology (ON / OFF)                                                                                                                |         |
|                | SLEEP TIMER              | Timer for turning off the TV (P. 28)                                                                                                                   |         |
|                | CHILD LOCK               | Stops children from watching specific channels (P. 28)                                                                                                 |         |
|                | APPEARANCE               | Format for displaying the channel number<br>(TYPE A / TYPE B / TYPE C / TYPE D)                                                                        |         |
| FEATURES       | BLUE BACK                | Displays a blue screen and mute the sound when the signal is weak or absent (ON / OFF)                                                                 |         |
| H              | FAVOURITE SETTING        | Clear favourite channel settings (P. 17)                                                                                                               |         |
| Ē              | ILLUMINATION             | Lights illumination lamp (P.5) while the TV is on (BRIGHT / SOFT / OFF)                                                                                |         |
| UJ             | MEDIA CARD VIEWER        | Display photos or videos recorded on the media card (P. 25)<br>· If a card is not inserted, message "NO MEDIA DETECTED" will appear on the<br>display. |         |
|                | AUTO PROGRAM             | Select a country, it automatically registers channels (P. 10, 3)                                                                                       |         |
|                | EDIT / MANUAL            | Change registered channels or add new ones (P. 11)                                                                                                     |         |
|                | LANGUAGE                 | Select a language for on-screen menus (P. 10, 2)                                                                                                       |         |
| S              | DECODER(EXT-2)           | For when connected to VCR with T-V LINK (ON / OFF)                                                                                                     |         |
| SET L          | COMPONENT<br>AUTO SELECT | Changes the TV input to EXT-4 when a component signal is input to EXT-4 (ON / OFF) (Not available when viewing PC)                                     | 1       |
| UP             | EXT SETTING              | For use with video players and other devices (P. 22)                                                                                                   |         |
|                | HDMI SETTING             | SIZE (AUTO / 1 / 2)<br>AUDIO (AUTO / ANALOGUE / DIGITAL)                                                                                               |         |

● Other settings · Change the aspect ratio ◆ "ZOOM" (P. 17) · Turn on 3D SOUND ◆ "3D SOUND" (P. 17) \*1 BBE license 🗭 (P. 36)

SETTINGS TROUBLE?

# Advanced picture adjustment

By default, the TV automatically adjusts itself for the best picture.

4:3 AUTO ASPECT