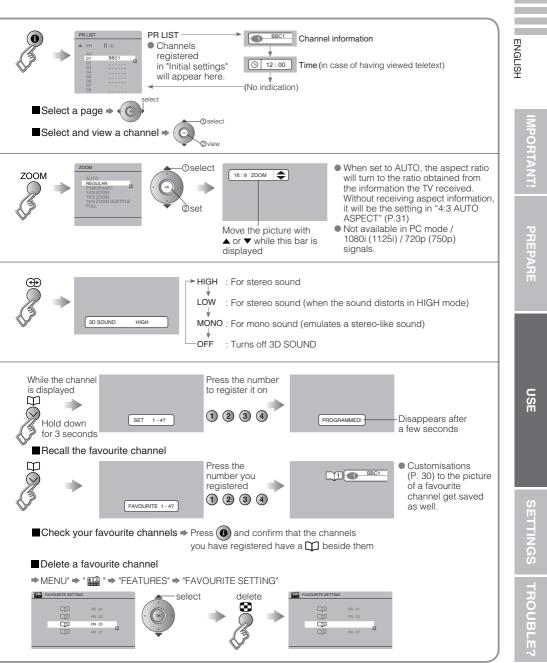

# **Useful functions**

# **Customising your TV**

| Menu           | Item                     | Adjustments / Configurations                                                                                                                           |         |
|----------------|--------------------------|--------------------------------------------------------------------------------------------------------------------------------------------------------|---------|
|                | PICTURE MODE             | Picture mode (BRIGHT / STANDARD / SOFT)                                                                                                                | Ę       |
|                | BRIGHT-1                 | Backlight brightness (Darker ⇔ Brighter)                                                                                                               | ENGLISH |
|                | CONTRAST                 | Contrast (Lower ⇔ Higher)                                                                                                                              | Ц       |
| P              | BRIGHT-2                 | Brightness (Darker ⇔ Brighter)                                                                                                                         |         |
| $\overline{O}$ | SHARP                    | Sharpness (Softer ⇔ Sharper)                                                                                                                           |         |
| PICTURE        | COLOUR                   | Colour (Lighter ⇔ Deeper)                                                                                                                              |         |
| R              | HUE                      | Tint (Reddish $\Leftrightarrow$ Greenish)                                                                                                              |         |
|                | COLOUR TEMP.             | Colour temperature (WARM / NORMAL / COOL)                                                                                                              |         |
|                | FEATURES                 | Finer picture adjustments (P. 31)                                                                                                                      |         |
|                | STEREO / I · II          | Mode / Language (  : STEREO /   : MONO / I : SUB1 / I : SUB2)                                                                                          |         |
|                | BASS                     | Low tones (Weaker $\Leftrightarrow$ Stronger)                                                                                                          |         |
|                | TREBLE                   | High tones (Weaker ⇔ Stronger)                                                                                                                         |         |
| Ő              | BALANCE                  | Speaker balance (Left Stronger ⇔ Right Stronger)                                                                                                       |         |
| SOUND          | 3D SOUND                 | Ambience level (HIGH / LOW / MONO / OFF)                                                                                                               |         |
| Ð              | A.H.B.                   | Emphasize the bass sound (ON / OFF)                                                                                                                    |         |
|                | BBE *1                   | Sound enhancement technology (ON / OFF)                                                                                                                |         |
|                | SLEEP TIMER              | Timer for turning off the TV (P. 28)                                                                                                                   |         |
|                | CHILD LOCK               | Stops children from watching specific channels (P. 28)                                                                                                 |         |
|                | APPEARANCE               | Format for displaying the channel number<br>(TYPE A / TYPE B / TYPE C / TYPE D)                                                                        |         |
| FEATURES       | BLUE BACK                | Displays a blue screen and mute the sound when the signal is weak or absent (ON / OFF)                                                                 |         |
| H              | FAVOURITE SETTING        | Clear favourite channel settings (P. 17)                                                                                                               |         |
| Ē              | ILLUMINATION             | Lights illumination lamp (P.5) while the TV is on (BRIGHT / SOFT / OFF)                                                                                |         |
| UJ             | MEDIA CARD VIEWER        | Display photos or videos recorded on the media card (P. 25)<br>· If a card is not inserted, message "NO MEDIA DETECTED" will appear on the<br>display. |         |
|                | AUTO PROGRAM             | Select a country, it automatically registers channels (P. 10, 3)                                                                                       |         |
|                | EDIT / MANUAL            | Change registered channels or add new ones (P. 11)                                                                                                     |         |
|                | LANGUAGE                 | Select a language for on-screen menus (P. 10, 2)                                                                                                       |         |
| S              | DECODER(EXT-2)           | For when connected to VCR with T-V LINK (ON / OFF)                                                                                                     |         |
| SET L          | COMPONENT<br>AUTO SELECT | Changes the TV input to EXT-4 when a component signal is input to EXT-4 (ON / OFF) (Not available when viewing PC)                                     | 1       |
| UP             | EXT SETTING              | For use with video players and other devices (P. 22)                                                                                                   |         |
|                | HDMI SETTING             | SIZE (AUTO / 1 / 2)<br>AUDIO (AUTO / ANALOGUE / DIGITAL)                                                                                               |         |

● Other settings · Change the aspect ratio ◆ "ZOOM" (P. 17) · Turn on 3D SOUND ◆ "3D SOUND" (P. 17) \*1 BBE license 🗭 (P. 36)

SETTINGS TROUBLE?