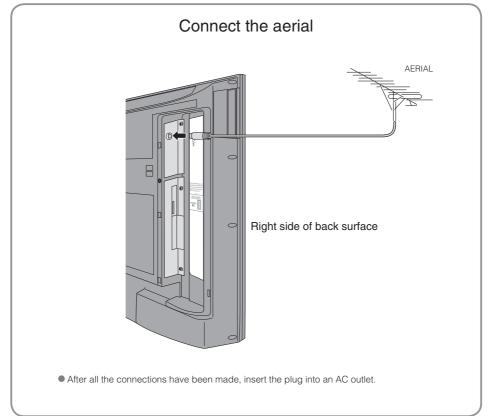

## **Basic connections**

Please read the user manuals of each device carefully before setup. It is necessary to connect an aerial to watch TV.

■ Connect with other devices → "Connecting external devices" (P. 13)