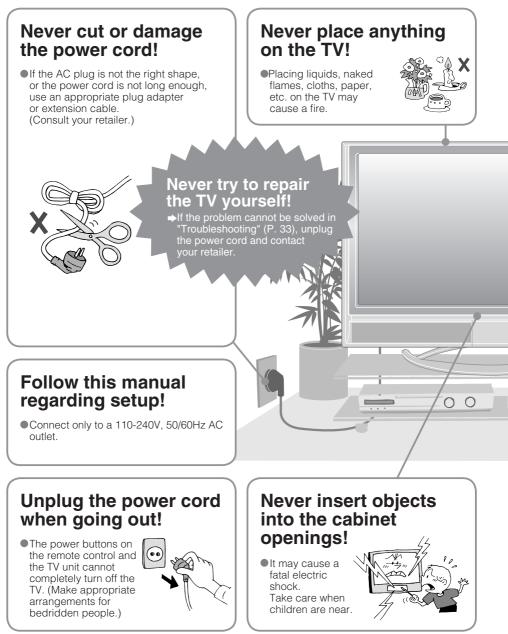

# Warning

#### Please follow all the guidelines below

For more details on installation, usage and safety - Consult your retailer

### Never expose to rain or moisture!

•To prevent fire or electric shock, never allow liquids to enter the unit.

#### If the TV is damaged or behaving strangely, stop using it at once!

Unplug the power cord and contact your retailer.

### Never dismantle the rear panel!

 $\cap$ 

• It may cause an electric shock.

### Never obstruct the ventilation holes!

• It may cause overheating or a fire.

### Handle LCD panel with care!

•Use a soft, dry cloth when cleaning.

## Do not allow the TV to fall!

• Do not rest your elbows on, or allow children to hang from the TV.

There is a risk that the TV will fall and cause injuries.

## Hold the TV so as not to scratch the screen!

• Do not touch the screen when carrying the TV.

## Do not carry the TV on your own!

 In order to prevent accidents, ensure that the TV is carried by two or more people.

- Consult a qualified technician.
- See the included manual on mounting procedures.
- JVC assumes no responsibility for damage due to improper mounting.

#### Never listen to headphones at high volume!

It may damage your hearing.

**TROUBLE**?

#### Power requirements

- Connect the power cord only to a 110-240V, 50/60Hz AC outlet.
- When attaching the TV to the wall, use the optional JVC wall mounting unit
- Consult a qualified technician.
- See the included manual on mounting procedures.
- JVC assumes no responsibility for damage due to improper mounting.