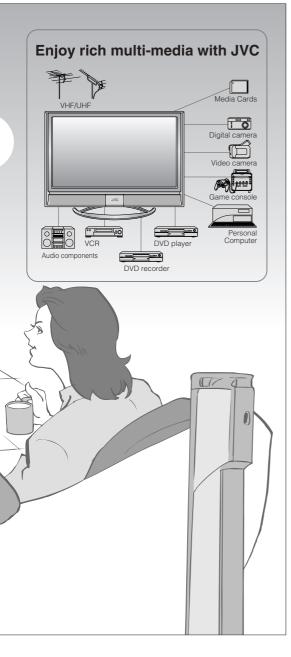

# **Connecting external devices**

You can connect many different devices to the rear panel of the TV. Please read the user manuals of each device before setting up. (Connecting cables are not supplied with this TV.)

# Using a media card

By inserting a media card into the TV, you can easily view photos taken with a digital camera or videos taken with a JVC digital media camera "Everio".