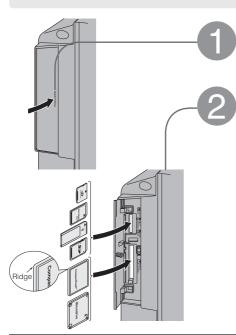

# Using a media card

By inserting a media card into the TV, you can easily view photos taken with a digital camera or videos taken with a JVC digital media camera "Everio".

#### Open the door.

Push "PUSH-OPEN".

#### Insert the media card.

Follow the illustration exactly when inserting the card. When it cannot be inserted smoothly, do not force it but check the card direction again.

• The message will appear on the screen.

PLEASE CLOSE THE DOOR.