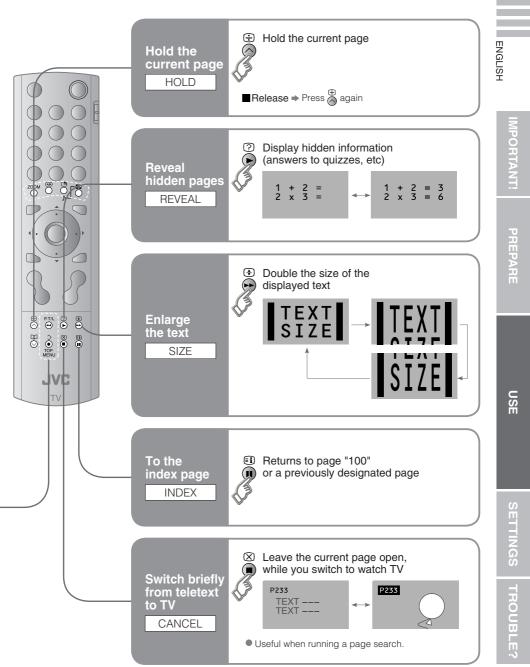

# **Viewing teletext**

This TV can display TV broadcasts and teletext on the same channel in two windows.