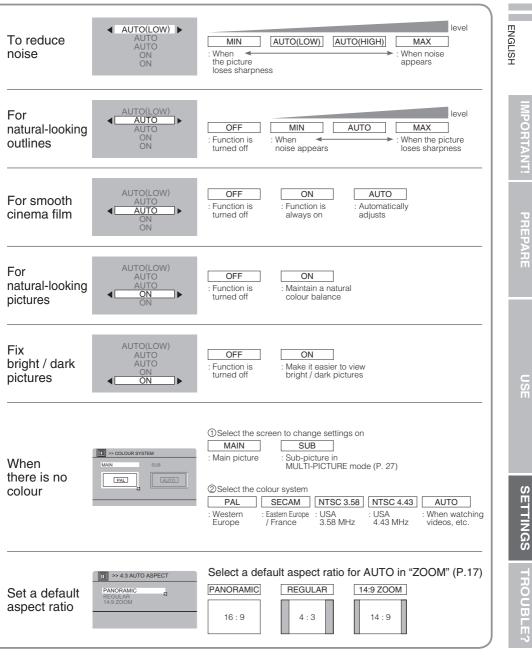

# **Customising your TV**

| Menu           | Item                     | Adjustments / Configurations                                                                                                                           |         |
|----------------|--------------------------|--------------------------------------------------------------------------------------------------------------------------------------------------------|---------|
|                | PICTURE MODE             | Picture mode (BRIGHT / STANDARD / SOFT)                                                                                                                | Ę       |
|                | BRIGHT-1                 | Backlight brightness (Darker ⇔ Brighter)                                                                                                               | ENGLISH |
|                | CONTRAST                 | Contrast (Lower ⇔ Higher)                                                                                                                              | Ц       |
| P              | BRIGHT-2                 | Brightness (Darker ⇔ Brighter)                                                                                                                         |         |
| $\overline{O}$ | SHARP                    | Sharpness (Softer ⇔ Sharper)                                                                                                                           |         |
| PICTURE        | COLOUR                   | Colour (Lighter ⇔ Deeper)                                                                                                                              |         |
| R              | HUE                      | Tint (Reddish $\Leftrightarrow$ Greenish)                                                                                                              |         |
|                | COLOUR TEMP.             | Colour temperature (WARM / NORMAL / COOL)                                                                                                              |         |
|                | FEATURES                 | Finer picture adjustments (P. 31)                                                                                                                      |         |
|                | STEREO / I · II          | Mode / Language (  : STEREO /   : MONO / I : SUB1 / I : SUB2)                                                                                          |         |
|                | BASS                     | Low tones (Weaker $\Leftrightarrow$ Stronger)                                                                                                          |         |
|                | TREBLE                   | High tones (Weaker ⇔ Stronger)                                                                                                                         |         |
| Ő              | BALANCE                  | Speaker balance (Left Stronger ⇔ Right Stronger)                                                                                                       |         |
| SOUND          | 3D SOUND                 | Ambience level (HIGH / LOW / MONO / OFF)                                                                                                               |         |
| Ð              | A.H.B.                   | Emphasize the bass sound (ON / OFF)                                                                                                                    |         |
|                | BBE *1                   | Sound enhancement technology (ON / OFF)                                                                                                                |         |
|                | SLEEP TIMER              | Timer for turning off the TV (P. 28)                                                                                                                   |         |
|                | CHILD LOCK               | Stops children from watching specific channels (P. 28)                                                                                                 |         |
|                | APPEARANCE               | Format for displaying the channel number<br>(TYPE A / TYPE B / TYPE C / TYPE D)                                                                        |         |
| FEATURES       | BLUE BACK                | Displays a blue screen and mute the sound when the signal is weak or absent (ON / OFF)                                                                 |         |
| H              | FAVOURITE SETTING        | Clear favourite channel settings (P. 17)                                                                                                               |         |
| Ē              | ILLUMINATION             | Lights illumination lamp (P.5) while the TV is on (BRIGHT / SOFT / OFF)                                                                                |         |
| UJ             | MEDIA CARD VIEWER        | Display photos or videos recorded on the media card (P. 25)<br>· If a card is not inserted, message "NO MEDIA DETECTED" will appear on the<br>display. |         |
|                | AUTO PROGRAM             | Select a country, it automatically registers channels (P. 10, 3)                                                                                       |         |
|                | EDIT / MANUAL            | Change registered channels or add new ones (P. 11)                                                                                                     |         |
|                | LANGUAGE                 | Select a language for on-screen menus (P. 10, 2)                                                                                                       |         |
| S              | DECODER(EXT-2)           | For when connected to VCR with T-V LINK (ON / OFF)                                                                                                     |         |
| SET L          | COMPONENT<br>AUTO SELECT | Changes the TV input to EXT-4 when a component signal is input to EXT-4 (ON / OFF) (Not available when viewing PC)                                     | 1       |
| UP             | EXT SETTING              | For use with video players and other devices (P. 22)                                                                                                   |         |
|                | HDMI SETTING             | SIZE (AUTO / 1 / 2)<br>AUDIO (AUTO / ANALOGUE / DIGITAL)                                                                                               |         |

● Other settings · Change the aspect ratio ◆ "ZOOM" (P. 17) · Turn on 3D SOUND ◆ "3D SOUND" (P. 17) \*1 BBE license 🗭 (P. 36)

SETTINGS TROUBLE?

# Advanced picture adjustment

By default, the TV automatically adjusts itself for the best picture.

4:3 AUTO ASPECT