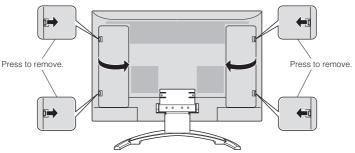

# Names of all the parts

#### Remove the terminal covers

- If the cover cannot be closed due to the cables being in the way
   Do not force the cover to close (leave it open).
- Connecting terminals on the back of the TV Connecting External devices (P. 13)

#### Change the direction of TV