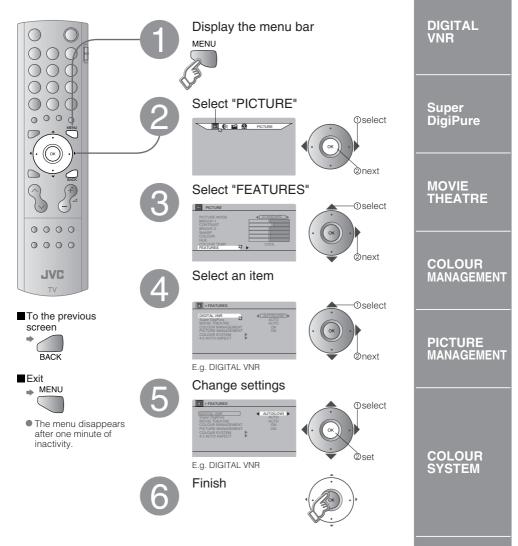

# **Useful functions**

# **Customising your TV**

| Menu           | Item                     | Adjustments / Configurations                                                                                                                           |         |
|----------------|--------------------------|--------------------------------------------------------------------------------------------------------------------------------------------------------|---------|
|                | PICTURE MODE             | Picture mode (BRIGHT / STANDARD / SOFT)                                                                                                                | Ę       |
|                | BRIGHT-1                 | Backlight brightness (Darker ⇔ Brighter)                                                                                                               | ENGLISH |
|                | CONTRAST                 | Contrast (Lower ⇔ Higher)                                                                                                                              | Ц       |
| P              | BRIGHT-2                 | Brightness (Darker ⇔ Brighter)                                                                                                                         |         |
| $\overline{O}$ | SHARP                    | Sharpness (Softer ⇔ Sharper)                                                                                                                           |         |
| PICTURE        | COLOUR                   | Colour (Lighter ⇔ Deeper)                                                                                                                              |         |
| R              | HUE                      | Tint (Reddish $\Leftrightarrow$ Greenish)                                                                                                              |         |
|                | COLOUR TEMP.             | Colour temperature (WARM / NORMAL / COOL)                                                                                                              |         |
|                | FEATURES                 | Finer picture adjustments (P. 31)                                                                                                                      |         |
|                | STEREO / I · II          | Mode / Language (  : STEREO /   : MONO / I : SUB1 / I : SUB2)                                                                                          |         |
|                | BASS                     | Low tones (Weaker $\Leftrightarrow$ Stronger)                                                                                                          |         |
|                | TREBLE                   | High tones (Weaker ⇔ Stronger)                                                                                                                         |         |
| Ő              | BALANCE                  | Speaker balance (Left Stronger ⇔ Right Stronger)                                                                                                       |         |
| SOUND          | 3D SOUND                 | Ambience level (HIGH / LOW / MONO / OFF)                                                                                                               |         |
| Ð              | A.H.B.                   | Emphasize the bass sound (ON / OFF)                                                                                                                    |         |
|                | BBE *1                   | Sound enhancement technology (ON / OFF)                                                                                                                |         |
|                | SLEEP TIMER              | Timer for turning off the TV (P. 28)                                                                                                                   |         |
|                | CHILD LOCK               | Stops children from watching specific channels (P. 28)                                                                                                 |         |
|                | APPEARANCE               | Format for displaying the channel number<br>(TYPE A / TYPE B / TYPE C / TYPE D)                                                                        |         |
| FEATURES       | BLUE BACK                | Displays a blue screen and mute the sound when the signal is weak or absent (ON / OFF)                                                                 |         |
| H              | FAVOURITE SETTING        | Clear favourite channel settings (P. 17)                                                                                                               |         |
| Ē              | ILLUMINATION             | Lights illumination lamp (P.5) while the TV is on (BRIGHT / SOFT / OFF)                                                                                |         |
| UJ             | MEDIA CARD VIEWER        | Display photos or videos recorded on the media card (P. 25)<br>· If a card is not inserted, message "NO MEDIA DETECTED" will appear on the<br>display. |         |
|                | AUTO PROGRAM             | Select a country, it automatically registers channels (P. 10, 3)                                                                                       |         |
|                | EDIT / MANUAL            | Change registered channels or add new ones (P. 11)                                                                                                     |         |
|                | LANGUAGE                 | Select a language for on-screen menus (P. 10, 2)                                                                                                       |         |
| S              | DECODER(EXT-2)           | For when connected to VCR with T-V LINK (ON / OFF)                                                                                                     |         |
| SET L          | COMPONENT<br>AUTO SELECT | Changes the TV input to EXT-4 when a component signal is input to EXT-4 (ON / OFF) (Not available when viewing PC)                                     | 1       |
| UP             | EXT SETTING              | For use with video players and other devices (P. 22)                                                                                                   |         |
|                | HDMI SETTING             | SIZE (AUTO / 1 / 2)<br>AUDIO (AUTO / ANALOGUE / DIGITAL)                                                                                               |         |

# Advanced picture adjustment

By default, the TV automatically adjusts itself for the best picture.

4:3 AUTO ASPECT