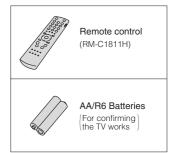

ies.

## Hold the TV so as not to scratch the screen!

• Do not touch the screen when carrying the TV.

## Do not carry the TV on your own!



 In order to prevent accidents, ensure that the TV is carried by two or more people.



- Consult a qualified technician.
- See the included manual on mounting procedures.
- JVC assumes no responsibility for damage due to improper mounting.

#### Never listen to headphones at high volume!

It may damage your hearing.

**TROUBLE**?

# Names of all the parts



#### Remove the terminal covers



- If the cover cannot be closed due to the cables being in the way
   Do not force the cover to close (leave it open).
- Connecting terminals on the back of the TV Connecting External devices (P. 13)

#### Change the direction of TV



#### Check accessories





## **Basic connections**

Please read the user manuals of each device carefully before setup. It is necessary to connect an aerial to watch TV.

■ Connect with other devices → "Connecting external devices" (P. 13)



#### Care when setting

#### Power requirements

- Connect the power cord only to a 110-240V, 50/60Hz AC outlet.
- When attaching the TV to the wall, use the optional JVC wall mounting unit
- Consult a qualified technician.
- See the included manual on mounting procedures.
- JVC assumes no responsibility for damage due to improper mounting.

#### Installation requirements

 To avoid overheating, ensure the unit has ample room.





# **Initial settings**

Set the menu language, installation location and automatically register the TV channels. These channels can be edited l